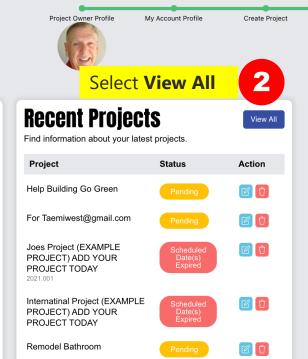

## **Proiect**

Post Project for Bids/Estimates/Inquiries

- Project Owner Profile
- Add New Project
- Send RFPs
- RFPs Sent and Bids Received
- Non RFP Bids Received
- All Projects Inquiries Received 3