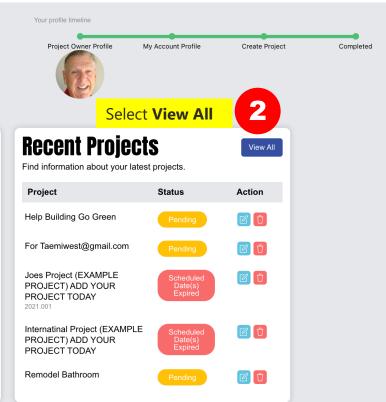

# PROJECT INFORMATION + 💌

**Constructionplace.com** offers this App for adding project information virtually. Its fast, easy, paperless and included in the **30-30 Project Management Plan.** 

We suggest keeping your Projects updated and made viewable every 30 days.

We suggest including your Project Owner Profile when Making Projects viewable