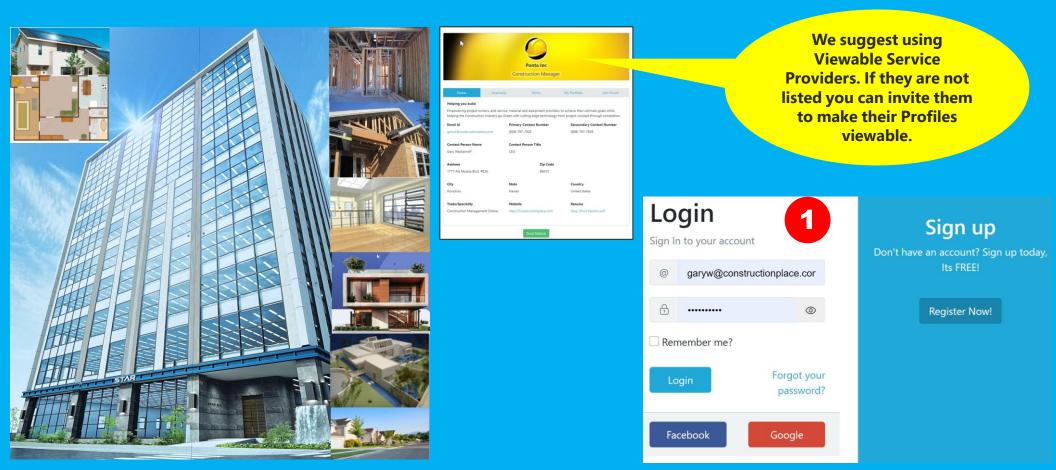

## PROJECT DIRECTORY

**Constructionplace.com** offers this App for building your project team and communicating with them during the project. It ensures that professional credentials are up to date. It's fast, easy and paperless. Any registered user can use this app with our affordable **30-30 Project Management Plan** 