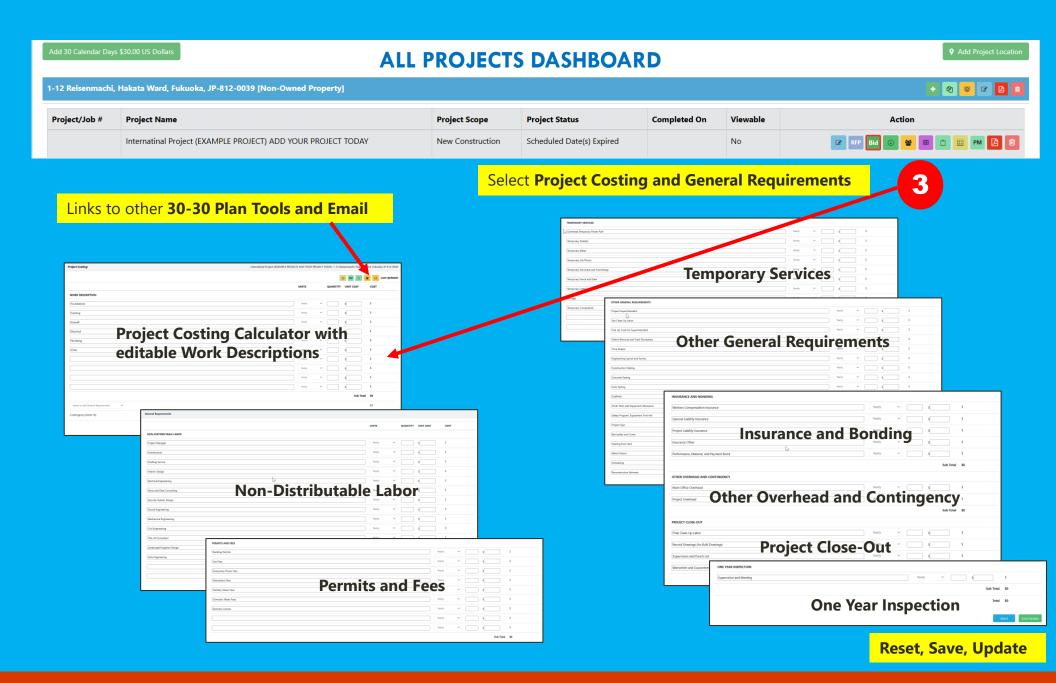

# CALCULATE GENERAL REQUIREMENTS

**Constructionplace.com** offers this App for calculating General Requirements including a pre-construction job costings checklist. Its fast, easy, paperless and sharable. Any registered user can use this app with our affordable **30-30 Project Management Plan** 

## **GENERAL REQUIREMENTS CHECK LIST AND CALCULATOR**